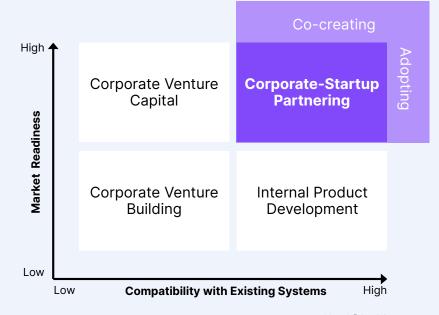

# We Empower You to Move Fast With an Open Approach to External Innovation

### **Start2** Group

 Open Innovation is the fastest and most cost effective among the various innovation methods

#### **Advantages:**

- 1. Cost Efficiency: Tapping on external innovation allows companies to avoid the high costs and long delays that come with prolonged internal R&D.
- 2. Speed to PoC: A well-tuned Open Innovation (OI) unit can significantly reduce the development cycle by up to 80%, allowing for a quicker feedback & adaptation.
- Risk Mitigation: Leverage market validated innovations to de-risk failure and optimize resource utilization within the corporation.