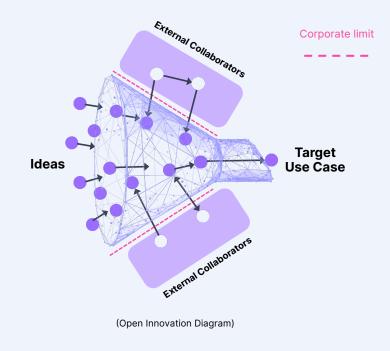

### **Start2** Group

 Open Innovation is the fastest and most cost effective among the various innovation methods

#### **Advantages:**

- 1. Cost Efficiency: Tapping on external innovation allows companies to avoid the high costs and long delays that come with prolonged internal R&D.
- 2. Speed to PoC: A well-tuned Open Innovation (OI) unit can significantly reduce the development cycle by up to 80%, allowing for a quicker feedback & adaptation.
- Risk Mitigation: Leverage market validated innovations to de-risk failure and optimize resource utilization within the corporation.

# Reducing Your Time to PoC from 24 Months to Just 3