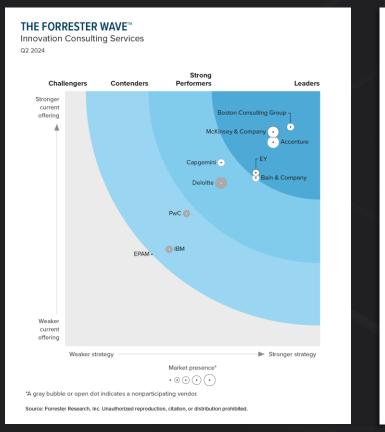

# BCG X is ranked global #1 in all key categories relevant for your successful corporate venturing journey

#### #1 in Innovation Consulting

#### #1 in Digital Product Development

Source: "The Forrester Wave™: Digital Product Development Services", Forrester Research, Inc., June 2020, Innovation Consulting Services Q2 2024, AI Services Q2 2024

The Forrester New Wave<sup>™</sup> is copyrighted by Forrester Research, Inc. Forrester and Forrester Wave<sup>™</sup> are trademarks of Forrester Research, Inc. The Forrester New Wave<sup>™</sup> is a graphical representation of Forrester's call on a market. Forrester does not endorse any vendor, product, or service depicted in the Forrester New Wave<sup>™</sup>. Information is based on best available resources. Opinions reflect judgment at the time and are subject to change.