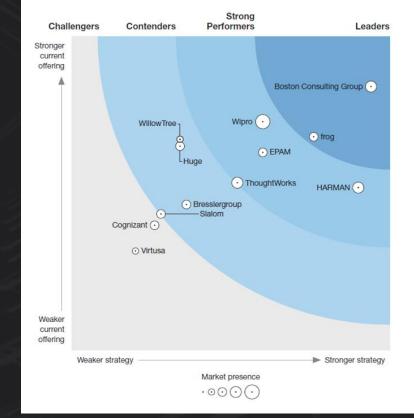

# BCG X is ranked global #1 in all key categories relevant for your successful corporate venturing journey

#### #1 in Innovation Consulting

#### #1 in Al

#### #1 in Digital Product Development

Source: "The Forrester Wave™: Digital Product Development Services", Forrester Research, Inc., June 2020, Innovation Consulting Services Q2 2024, AI Services Q2 2024

The Forrester New Wave<sup>™</sup> is copyrighted by Forrester Research, Inc. Forrester and Forrester Wave<sup>™</sup> are trademarks of Forrester Research, Inc. The Forrester New Wave<sup>™</sup> is a graphical representation of Forrester's call on a market. Forrester does not endorse any vendor, product, or service depicted in the Forrester New Wave<sup>™</sup>. Information is based on best available resources. Opinions reflect judgment at the time and are subject to change.